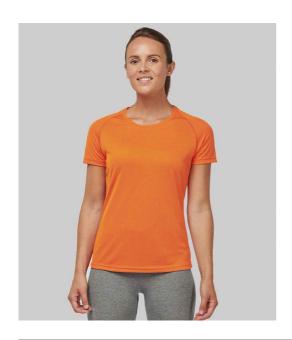

### PA439 Proact

Proact Ladies Performance T-Shirt

Sizes: S-XL

Material: 100% polyester. Weight: 140 gsm

## **Features**

- Quick drying textured fabric.
- Self fabric bound collar.

Taped neck.

- Cover stitched raglan seams.
- Twin needle sleeves and hem.

| 4 |       |       |      |     |                    |                    |
|---|-------|-------|------|-----|--------------------|--------------------|
|   | Black | White | Aqua | Red | Fluorescent Orange | Fluorescent Yellow |