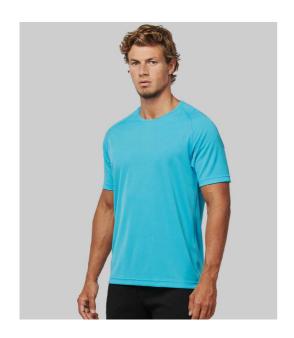

### PA438 Proact

**Proact Performance T-Shirt** 

Sizes: S - XXL

Material: 100% polyester. Weight: 140 gsm

## **Features**

- Quick drying textured fabric.
- Taped neck.
- Self fabric bound collar.
- Cover stitching at raglan seams.
- Twin needle sleeves and hem.

| Black | White | Aqua | Navy | Red | Fluorescent Orange | Fluorescent Yellow |
|-------|-------|------|------|-----|--------------------|--------------------|