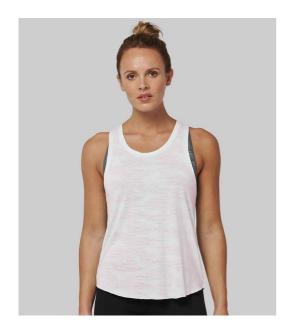

#### PA4009 Proact

Proact Ladies Sports Slub Tank Top

Sizes: XS - L

Material: 65% polyester/35% viscose.

Weight: 135 gsm

### **Features**

· Loose fit.

• Drop twin needle armholes.

• Scoop self fabric neckline.

• Racer back style.

• Taped neck.

• Slightly curved hem with overlock stitching.

| Black | White | Fluorescent Pink |  |
|-------|-------|------------------|--|