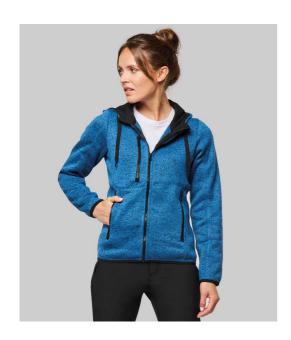

#### PA366 Proact

Proact Ladies Heather Hooded Jacket

Sizes: S - XL

Material: 100% polyester. Weight: 345 gsm

## **Features**

- Jersey lined hood with contrast drawcord.
- Full length contrast low profile
- Right chest contrast zip pocket.
- Two front contrast zip pockets.
- Panels with topstitch finish.
- Stretch contrast bound cuffs and hem.