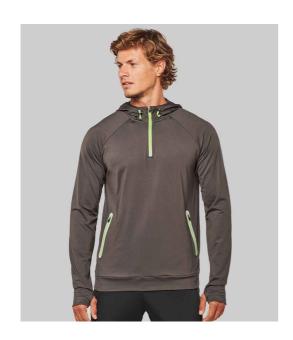

### PA360 Proact

Proact Zip Neck Hooded Sweatshirt

Sizes: S - XXL

Material: 90% polyester/10% elastane.

Weight: 200 gsm

## **Features**

- Ultra soft brushed jersey fabric.
- Raglan sleeves.
- Grown on adjustable hood.
- Contrast zip neck with chin guard and inner zip guard.
- Two front contrast reflective zip pockets.
- Thumbholes on cuffs.