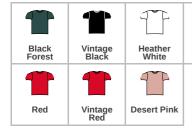

Indigo

Legion Blue

## **Features**

Vintage Navy

• 1x1 baby ribbed collar.

Vintage Royal Blue Vintage Turquoise Vintage Purple

• Side seams.

Envy

- Taped neck and shoulders.
- Twin needle sleeves and

Military Green Premium Heather