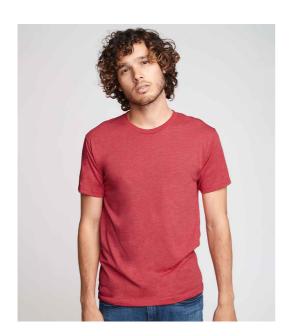

## **NX6010 Next Level Apparel**

Next Level Apparel Tri-Blend Crew Neck T-Shirt

Sizes: XS - 3XL

Material: 50% polyester/25% ringspun combed cotton/25% rayon.

Weight: 145 gsm

## **Features**

Vintage Navy

• 1x1 baby ribbed collar.

Vintage Royal Blue Vintage Turquoise Vintage Purple

• Side seams.

Envy

- Taped neck and shoulders.
- Twin needle sleeves and

Military Green Premium Heather