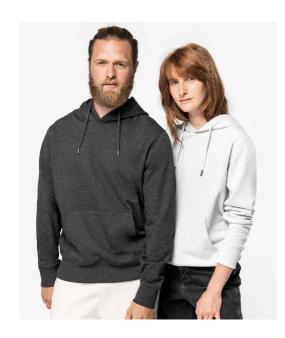

## **NS411 Native Spirit**

Native Spirit Unisex Recycled Hoodie

Sizes: XS - 3XL

Material: 55% recycled cotton/45% recycled polyester.

Weight: 300 gsm

### **Features**

- Brushed back fleece.
- Drop shoulder style.
- Classic fit.
- Lined hood with self colour drawcord.
- Button hole eyelets and metal drawcord tips.
- Taped neck.

- 2x2 ribbed cuffs and hem.
- Twin needle stitching.
- Tag free.
- Garments made from recycled materials may have slight variations in composition and colour.
- Recycled cotton is made from pre-consumer waste and recycled polyester is made from post-consumer waste.