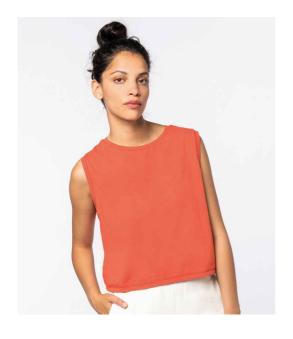

#### NS342 Native Spirit

Native Spirit Ladies Cropped Tank Top

Sizes: Material: Weight: XS - L 100% organic ringspun combed cotton. 165 gsm

## Features

- es
- Certified by Global Organic Textile Standard (GOTS).
- Enzyme washed.
- Relaxed fit.
- 1x1 ribbed neckline and armholes.
- Taped neck.

- Side seams.
- Flatlock stitching.
- Tag free.
- Garment dyed after assembly, colours may vary slightly.