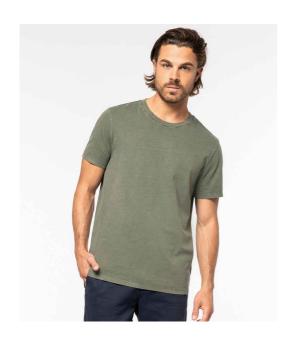

### **NS315 Native Spirit**

Native Spirit Unisex Faded T-Shirt

Sizes: XXS - 4XL

Material: 100% organic ringspun combed cotton.

Weight: 165 gsm

#### **Features**

- Special order items are strictly non-returnable. Lead times vary.
- Certified by Global Organic Textile Standard (GOTS).
- Enzyme washed.
- Classic fit.
- 1x1 ribbed collar.

- · Jersey taped neck.
- Side seams.
- Twin needle sleeves and hem.
- Tag free.
- Garment dyed after assembly, colours may vary slightly.