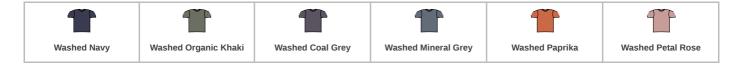

### **NS315 Native Spirit**

Native Spirit Unisex Faded T-Shirt

Sizes: XXS - 4XL

Material: 100% organic ringspun combed cotton.

Weight: 165 gsm

## **Product notices**

Manufacturer code: NS315

Commodity Code: 61091000

Country of origin: Bangladesh

\*XXS is a special order size.

Colour representation is only as accurate as the web design process allows.