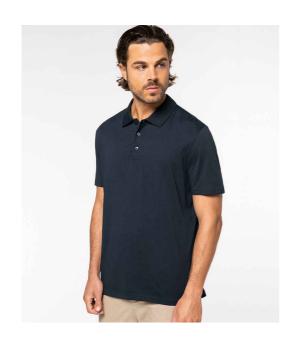

## **NS200 Native Spirit**

Native Spirit Jersey Polo Shirt

Sizes: S - 3XL

Material: 100% organic ringspun combed cotton.

Weight: 155 gsm

## **Features**

- Enzyme washed.
- Classic fit.
- Ribbed collar.
- Taped neck.
- Three pearlised recycled plastic button placket.
- Side seams.
- Taped side vents.
- Twin needle stitching.
- Tag free.

White