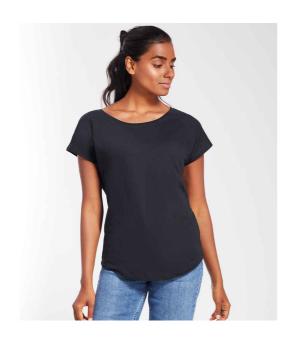

## **M91 Mantis**

Mantis Ladies Loose Fit T-Shirt

XS - XXL Sizes:

Material: 100% organic combed cotton.\*

Weight: 125 gsm

## **Features**

• Organic or in-conversion to organic cotton.

• Twin needle sleeves and

hem.

· Loose fit.

· Curved hem.

Wide neckline.

· Tear out label.

• Longer length.

| Plack |  |
|-------|--|

**Charcoal Marl** 

Size conversions

|                 | XS    | S     | М     | L     | XL    | XXL   |
|-----------------|-------|-------|-------|-------|-------|-------|
| Size:           | XS    | S     | М     | L     | XL    | XXL   |
| Ladies size:    | 8     | 8/10  | 12    | 14    | 16/18 | 18/20 |
| Chest (to fit): | 30/32 | 32/34 | 35/37 | 38/40 | 41/43 | 44/46 |