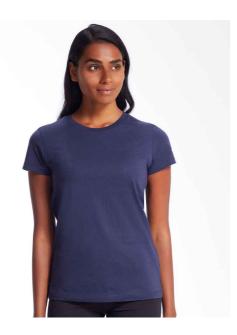

#### **M02 Mantis**

Mantis Ladies Essential T-Shirt

Sizes: XS - XXL

Material: 100% organic cotton.

Weight: **160 gsm** 

### **Features**

- Organic or in-conversion to organic cotton.
- Modern fit.
- Narrow fine ribbed collar.
- Taped neck.

- Side seams.
- Twin needle straight hem.
- Tear out label.

White

Kelly Green

Soft Olive