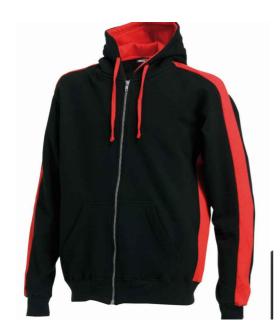

### LV330 Finden + Hales

Finden and Hales Contrast Zip Hooded Sweatshirt

Sizes: S - 3XL

Material: 80% cotton/20% polyester.

Weight: 300 gsm

## **Features**

- Contrast lined hood and drawcord.
- Front pouch pockets.
- Ribbed cuffs and hem.
- Full length zip.
- Contrast panels on shoulders, sleeves and sides.