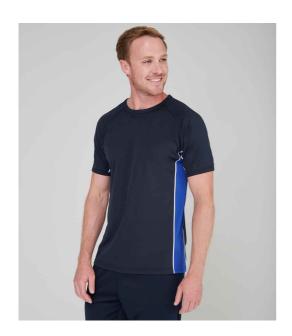

#### LV240 Finden + Hales

Finden and Hales Performance Panel T-Shirt

Sizes: XS - 3XL

Material: 100% polyester.

Weight: 140 gsm

### **Features**

- Permanent wicking fabric keeps you dry and comfortable.
- Birds eye knit.
- Self fabric collar.

- Raglan sleeves.
- Contrast piping and panelling on underarms and sides.
- Twin needle hem.

Navy/Royal Blue/White