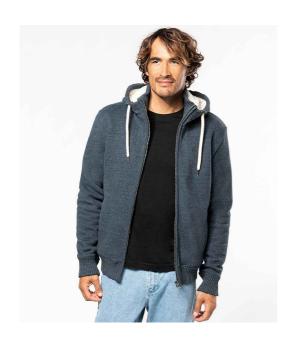

## KV2312 Kariban Vintage

Kariban Vintage Sherpa Lined Hooded Sweatshirt

Sizes: S - XXL

Material: 80% cotton/20% polyester.

Weight: 350 gsm

## **Features**

- 100% polyester sherpa lined.
- Drop shoulder style.
- Three panel sherpa lined hood with round natural drawcord.
- Metal eyelets and drawcord tips.
- 4x4 ribbed hood edge, inner collar, cuffs and hem.
- Full length metal zip.

- · Two front pockets.
- Specifically treated to appear aged.
- Due to the dyeing process each garment is unique.
- Unbranded size label at neckline.
- Zip access for decoration on left chest and side seam.