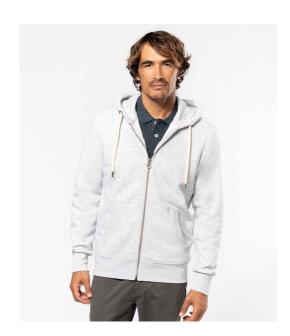

## KV2306 Kariban Vintage

Kariban Vintage Zip Hooded Sweatshirt

Sizes: S - XXL

Material: 80% cotton/20% polyester.\*

Weight: 350 gsm

## **Features**

- Brushed back fleece.
- Soft peached finish.
- Drop shoulder style.
- Two panel lined hood with round natural drawcord.
- Metal eyelets and drawcord tips.
- Double herringbone twill taped neck.

- Full length metal zip.
- Front pouch pockets.
- Ribbed cuffs and hem.
- Specifically treated to appear aged.
- Due to the dyeing process each garment is unique.
- Unbranded size label at neckline.