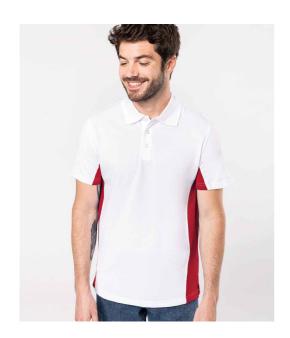

## KB232 Kariban

Kariban Flag Poly/Cotton Piqué Polo Shirt

S - XXL Sizes:

Material: 65% polyester/35% cotton.

Weight: 220 gsm

## **Features**

• Flat knit ribbed collar.

Taped neck.

Three self colour button placket.

· Contrast panels on underarms and sides.

· Side vents.

• Twin needle stitching.

White/Red White/Royal Blue