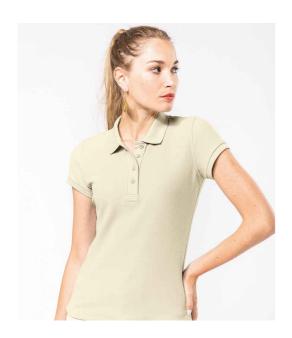

## KB210 Kariban

Kariban Ladies Organic Piqué Polo Shirt

Sizes: XS - XL

Material: 100% organic cotton.\*

Weight: 220 gsm

## **Features**

· Fashion slim fit.

• Ribbed collar and cuffs.

• Taped neck and side vents.

 Four self colour button placket.

 Unbranded size label at neckline.

Size conversions

|              | XS | S  | М  | L  | XL |
|--------------|----|----|----|----|----|
| Size:        | XS | S  | M  | L  | XL |
| Ladies size: | 8  | 10 | 12 | 14 | 16 |