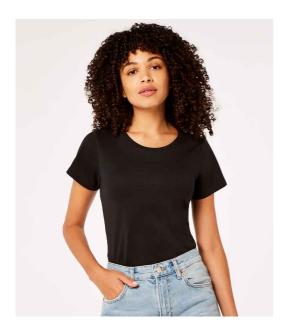

### K754 Kustom Kit

Kustom Kit Ladies Superwash® 60°C T-Shirt

Sizes: **8 - 18** 

Material: 65% polyester/35% ringspun combed cotton.

Weight: 160 gsm

## **Features**

• Fashion fit.

Ribbed neckline.

• Self fabric taped neck and shoulders.

• Twin needle sleeves and hem.

· Tear out label.

• Superwash® 60°C.

| 4     | I     | 1    | 1              |
|-------|-------|------|----------------|
| Black | White | Navy | Dark Grey Marl |