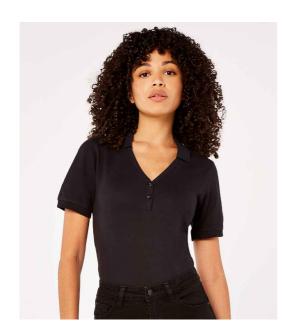

#### K732 Kustom Kit

Kustom Kit Sophia Comfortec® V Neck Polo Shirt

Sizes: **8 - 18** 

Material: 98% cotton/2% Lycra®.

Weight: 210 gsm

## **Features**

- 1x1 knitted collar and cuffs.
- Shaped side seams.

• Taped neck.

- Side vents.
- Two button self fabric placket with open neck.
- Twin needle stitching.
- Reinforced shoulder seams.

| <b>■Ÿ</b> |       |
|-----------|-------|
| Black     | White |