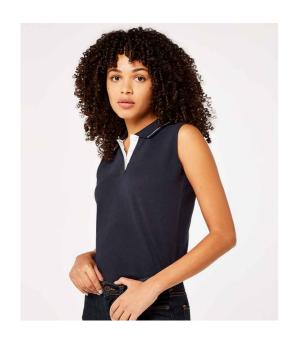

### K730 Kustom Kit

Kustom Kit Ladies Proactive Sleeveless Cotton Piqué Polo Shirt

Sizes: 8 - 20

Material: 100% cotton. Weight: 210 gsm

# **Features**

- · Ladies cut.
- Contrast stripe in collar.
- Contrast taped neck.
- Three button placket with contrast inner.
- · Hemmed armholes.
- Contrast taped side vents.
- Twin needle stitching.