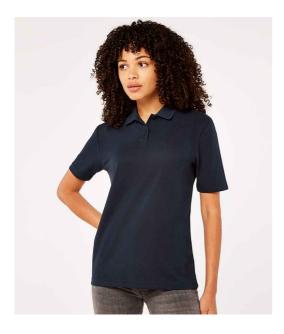

#### K722 Kustom Kit

Kustom Kit Ladies Regular Fit Workforce Piqué Polo Shirt

Sizes: Material: Weight: 8 - 20 50% cotton/50% polyester. 200 gsm

# Features

- 1x1 ribbed collar.
- Self fabric taped neck.
- Two button placket.
- Twin needle sleeves and hem.
- Removable adhesive neck label.
- 60°C wash.

|       | T     |      |            |                |
|-------|-------|------|------------|----------------|
| Black | White | Navy | Royal Blue | Dark Grey Marl |