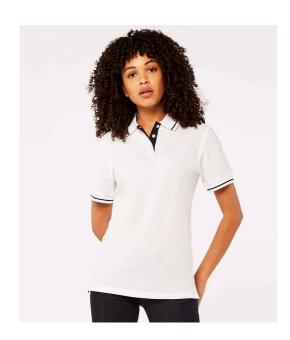

#### K706 Kustom Kit

Kustom Kit Ladies St Mellion Tipped Cotton Piqué Polo Shirt

Sizes: 8 - 20

Material: 100% combed cotton.

Weight: 210 gsm

# **Features**

- Classic fit.
- 1x1 ribbed flat knit collar and cuffs.
- Contrast taped neck.
- Locker patch.

- Three pearl effect button placket.
- Contrast inner placket and tipping on collar and cuffs.
- · Contrast taped side vents.
- Twin needle hem.