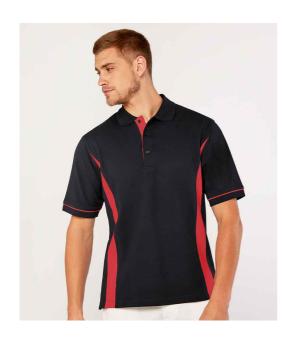

#### K617 Kustom Kit

Kustom Kit Scottsdale Cotton Piqué Polo Shirt

Sizes: S - XXL

Material: 100% combed cotton.

Weight: 210 gsm

### **Features**

· Classic fit.

• Contrast taped neck.

• Three button placket.

• Contrast piping at hemmed sleeves.

 Contrast side panels, front and back.

• Contrast taped side vents.

|              | 4 1 1     |           |
|--------------|-----------|-----------|
| Black/Orange | Black/Red | White/Red |