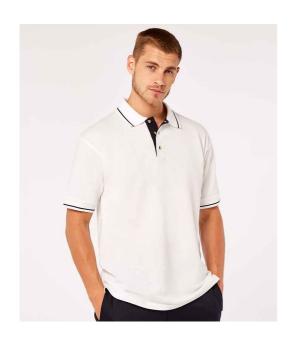

#### K606 Kustom Kit

Kustom Kit St Mellion Tipped Cotton Piqué Polo Shirt

Sizes: XS - XXL

Material: 100% combed cotton.

Weight: 210 gsm

## **Features**

- · Classic fit.
- 1x1 ribbed flat knit collar and cuffs.
- Contrast taped neck.
- · Locker patch.

- Three horn effect button placket.
- Contrast inner placket and tipping on collar and cuffs.
- · Contrast taped side vents.
- Twin needle hem.