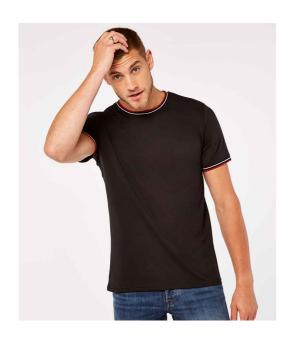

### K519 Kustom Kit

Kustom Kit Fashion Fit Tipped T-Shirt

Sizes: XS - XXL

Material: 65% polyester/35% cotton.

Weight: 160 gsm

## **Features**

- 1x1 folded ribbed collar and cuffs with contrast tipping.
- Twin needle hem.Tear out label.
- Self fabric bound collar.
- Topstitched front neck.

| 1          |           |                  | 1               |
|------------|-----------|------------------|-----------------|
| Black/Grey | Black/Red | White/Royal Blue | Navy/Light Blue |