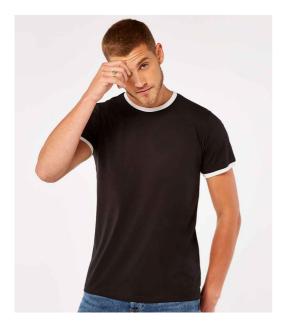

#### K508 Kustom Kit

Kustom Kit Fashion Fit Ringer T-Shirt

Sizes: Material: Weight: XS - XXL 65% polyester/35% cotton. 160 gsm

# Features

- Fashion fit.
- Contrast 1x1 ribbed folded collar and cuffs.
- Self fabric taped neck and shoulders.
- Side seams.
- Twin needle hem.
- Tear out label.

| Ť           |             | Ť          |                       | 1         |
|-------------|-------------|------------|-----------------------|-----------|
| Black/White | White/Black | Navy/White | Light Grey Marl/Black | Red/White |