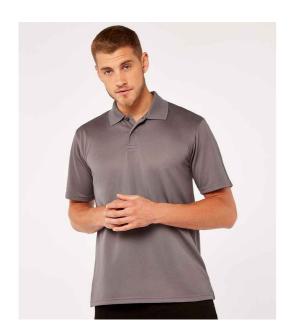

#### K444 Kustom Kit

Kustom Kit Regular Fit Cooltex® Plus Piqué Polo Shirt

Sizes: XS - 5XL

Material: 100% polyester.

Weight: 180 gsm

#### **Features**

• Cooltex® Plus wicking finish.

- Two button slanted placket.
- 1x1 ribbed knit collar.
- Side vents.
- Taped neck and shoulders.
- Twin needle stitching.