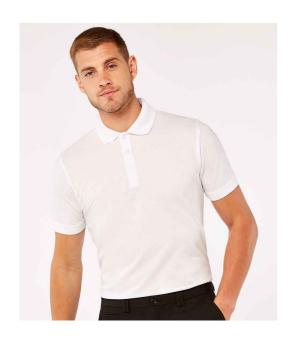

### K413 Kustom Kit

Kustom Kit Klassic Slim Fit Poly/Cotton Piqué Polo Shirt

Sizes: XXS - XXL

Material: 65% polyester/35% cotton.

Weight: 185 gsm

## **Features**

- 1x1 ribbed flat knit collar and cuffs.
- Three self colour button narrow slanted placket.
- Pearlised buttons.
- Reinforced shoulder seams.
- · Side vents.
- Twin needle stitching.
- Tear out label.
- Superwash® 60°C.