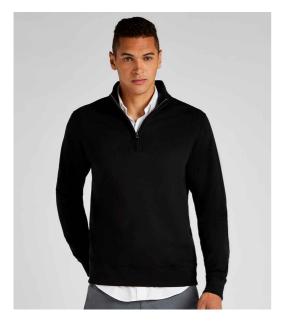

#### K335 Kustom Kit

Kustom Kit 1/4 Zip Sweatshirt

Sizes: Material: Weight: XS - XXL 80% cotton/20% polyester. 280 gsm

## Features

- Drop shoulder style.
- Double layer cadet collar.
- Covered zip neck.
- Taped neck and shoulders.
- Ribbed cuffs and hem.
- Tear out label.

| Black | Navy | Dark Grey |
|-------|------|-----------|