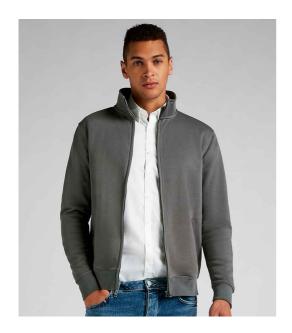

### K334 Kustom Kit

Kustom Kit Sweat Jacket

Sizes: XS - XXL

Material: 80% cotton/20% polyester.

Weight: 280 gsm

## **Features**

• Drop shoulder style.

- Two front pockets.
- Self colour cadet collar.
- Ribbed cuffs and hem.
- Taped neck and shoulders.
- Tear out label.

• Full length reverse tape zip.