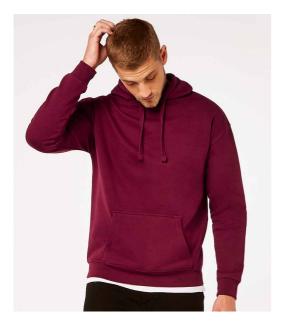

## KUSTOM KIT

K333 Kustom Kit Kustom Kit Hoodie

Sizes: Material: Weight: XXS - 4XL 80% cotton/20% polyester. 280 gsm

## Features

- Drop shoulder style.
- Two panel jersey lined hood with flat lace drawcord.
- Taped neck and shoulders.
- Front pouch pocket.
- Ribbed cuffs and hem.
- Twin needle stitching.
- Tear out label.