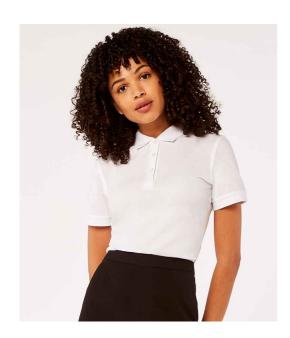

#### **K213 Kustom Kit**

Kustom Kit Ladies Klassic Slim Fit Piqué Polo Shirt

Sizes: **6 - 16** 

Material: 65% polyester/35% cotton.

Weight: 185 gsm

## **Features**

- Modern fit.
- 1x1 ribbed knit collar and cuffs.
- Taped neck.
- Three self colour button narrow placket.
- · Reinforced shoulder seams.

- · Side vents.
- Twin needle stitching.
- Tear out label.
- Superwash® 60°C.
- Can be tumbled dried.