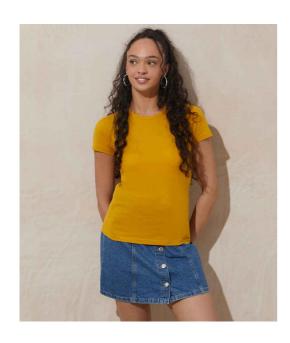

#### JT100F Just Ts

AWDis The 100 Ladies T-Shirt

XS - XXL Sizes:

Material: 100% combed ringspun cotton.\*

Weight: 140 gsm

## **Features**

· Ladies fit.

• Side seams.

Ribbed collar.

Twin needle sleeves and

hem. Taped neck.

> • Unbranded size label at neckline.