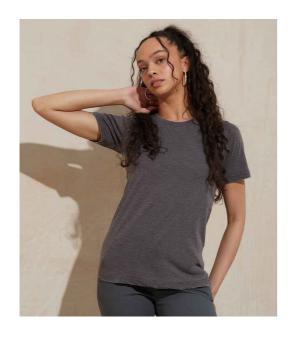

#### JT099 Just Ts

**AWDis Washed T-Shirt** 

XS - 3XL Sizes:

Material: 55% ringspun cotton/45% polyester.

165 gsm Weight:

# **Features**

· Soft touch.

Twin needle stitching.

Washed effect.

• Unbranded size label.

· Hemmed sleeves.

Stylish fit.

1x1 ribbed knit collar.

• Due to the washing process each garment is unique.

Sapphire

Purple

Charcoal

Fire Red

Burgundy