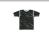

#### JT099 Just Ts

**AWDis Washed T-Shirt** 

XS - 3XL Sizes:

Material: 55% ringspun cotton/45% polyester.

165 gsm Weight:

• Due to the washing process each garment is unique.

Sapphire

Purple

Charcoal

Fire Red

Burgundy