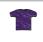

#### JT099 Just Ts

**AWDis Washed T-Shirt** 

XS - 3XL Sizes:

Material: 55% ringspun cotton/45% polyester.

165 gsm Weight:

• Due to the washing process each garment is unique.

Sapphire

Purple

Charcoal

Fire Red

Burgundy