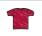

#### JT099 Just Ts

**AWDis Washed T-Shirt** 

XS - 3XL Sizes:

Material: 55% ringspun cotton/45% polyester.

165 gsm Weight:

• Due to the washing process each garment is unique.

Sapphire

Purple

Charcoal

Fire Red

Burgundy