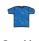

#### JT099 Just Ts

**AWDis Washed T-Shirt** 

XS - 3XL Sizes:

Material: 55% ringspun cotton/45% polyester.

165 gsm Weight:

• Due to the washing process each garment is unique.

Sapphire

Purple

Charcoal

Fire Red

Burgundy