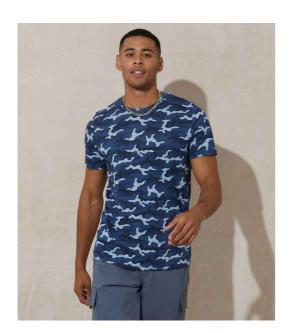

## JT034 Just Ts

AWDis Camo T-Shirt

Sizes: S - XXL

Material: 100% cotton. Weight: 160 gsm

# **Features**

• Modern fit.

• Side seams.

• Soft cotton faced fabric.

• Twin needle on sleeves and

Ribbed collar.

hem.

• Taped neck.

• Unbranded size label.

| Blue Camo | Green Camo | Grey Camo | Red Camo |
|-----------|------------|-----------|----------|