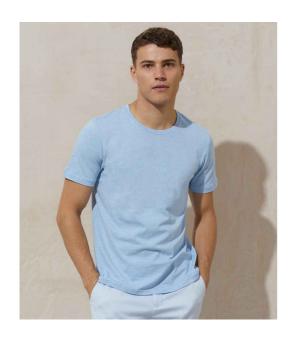

#### JT032 Just Ts

**AWDis Surf T-Shirt** 

Sizes: XS - XXL

Material: 99% cotton/1% polyester.

Weight: 160 gsm

### **Features**

• Textured effect fabric.

• Taped neck.

• Modern fit.

• Twin needle sleeves and

hem.

Ribbed collar.

• Unbranded size label.