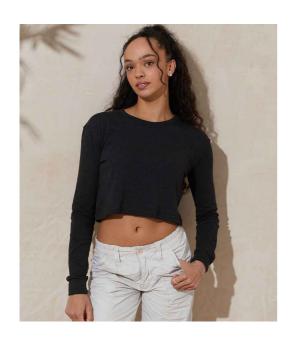

### JT016 Just Ts

AWDis Ladies Long Sleeve Cropped T-Shirt

Sizes: XS - XL

Material: 50% polyester/25% viscose/25% cotton.\*

Weight: 160 gsm

# **Features**

· Ladies fit.

Cuffed sleeves.

• Ribbed crew neck.

• Twin needle stitching.

• Taped neck.

Unbranded size label at neckline.

Cropped length.