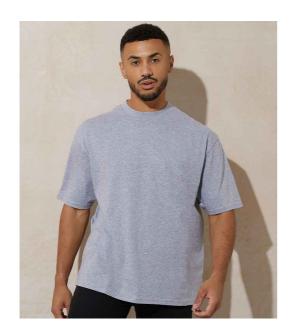

### JT009 Just Ts

AWDis Unisex Oversize 100 T-Shirt

Sizes: S - XXL

Material: 100% combed ringspun cotton.

Weight: 190 gsm

# **Features**

· Oversized fit.

Side seams.

• Ribbed crew neck.

• Twin needle stitching.

• Taped neck.

• Unbranded size label at

neckline.