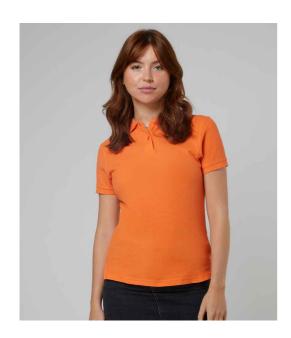

#### **JP100F Just Polos**

AWDis The 100 Cotton Ladies Piqué Polo Shirt

XS - XXL Sizes:

Material: 100% combed ringspun cotton.\*

Weight: 180 gsm

## **Features**

- · Modern ladies fit.
- Ribbed collar and cuffs.
- Twin needle hem.

· Side vents.

- Taped neck.
- Two self colour button placket.
- Unbranded size label at neckline.

Twilight Purple

**Heather Grey** 