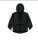

# **Features**

- Soft cotton faced fabric.
- Brushed back fleece.
- Drop shoulder style.
- Double fabric hood with self colour drawcord.
- Full length metal YKK zip.
- Front pouch pockets.
- Ribbed cuffs and hem.
- Twin needle stitching.
- · Tear out label.