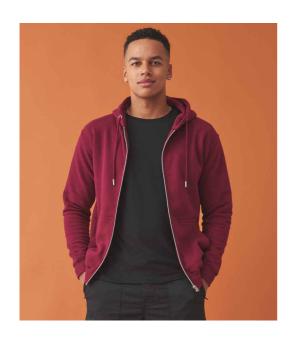

#### JH250 Just Hoods

AWDis Organic Zoodie

XS - XXL Sizes:

80% organic cotton/20% recycled polyester.\* Material:

Weight: 280 gsm

# **Features**

- Soft cotton faced fabric.
- Brushed back fleece.
- Drop shoulder style.
- Double fabric hood with self colour drawcord.
- Full length metal YKK zip.
- Front pouch pockets.
- Ribbed cuffs and hem.
- Twin needle stitching.
- · Tear out label.