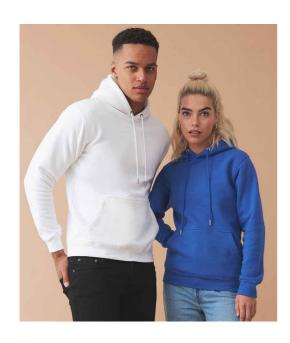

## JH201 Just Hoods

AWDis Organic Hoodie

Sizes: XS - 3XL

Material: 80% organic cotton/20% recycled polyester.\*

Weight: 280 gsm

## **Features**

- Soft cotton faced fabric.
- Brushed back fleece.
- Drop shoulder style.
- Double fabric hood with self colour drawcord.
- · Front pouch pocket.
- Ribbed cuffs and hem.
- Twin needle stitching.
- · Tear out label.