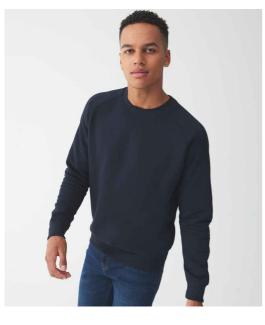

## Just Hoods RWDb

JH130 Just Hoods AWDis Graduate Heavyweight Sweatshirt

| Sizes:   |
|----------|
| Material |
| Weight:  |

XS - 3XL 70% ringspun cotton/30% polyester.\* 330 gsm

## Features

- Soft cotton faced fabric.
- Brushed back fleece.
- Raglan sleeves.
- 2x2 ribbed collar, cuffs and hem.
- Twin needle stitching.
- Tear out label.

| Jet Black | Arctic White | New French Navy | Charcoal | Heather Grey | Burgundy |
|-----------|--------------|-----------------|----------|--------------|----------|