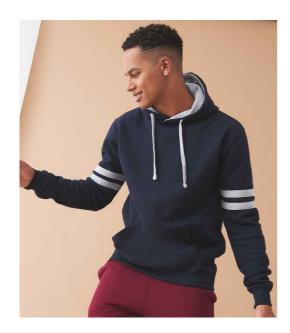

#### JH103 Just Hoods

AWDis Game Day Hoodie

Sizes: XS - 3XL

Material: 70% ringspun cotton/30% polyester.\*

Weight: 330 gsm

# **Features**

- Soft cotton faced fabric.
- Brushed back fleece.
- Drop shoulder style.
- Regular fit.
- Double fabric jersey lined hood with drawcord.
- Stripe detail on sleeves.
- Front pouch pocket.
- 1x1 ribbed cuffs and hem.
- Twin needle stitching.
- · Tear out label.