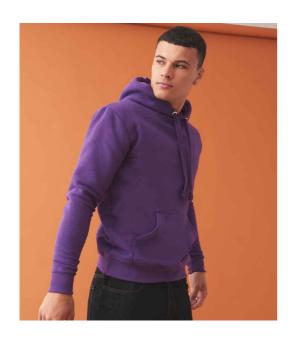

## **JH101 Just Hoods**

AWDis Graduate Heavyweight Hoodie

Sizes: XS - 3XL

Material: 70% ringspun cotton/30% polyester.\*

Weight: 330 gsm

## **Features**

- Soft cotton faced fabric.
- Brushed back fleece.
- Drop shoulder style.
- Three panel, single jersey lined hood with flat lace drawcord.
- Front pouch pocket with flatlock stitching detail.
- · Ribbed cuffs and hem.
- Twin needle stitching.
- · Tear out label.