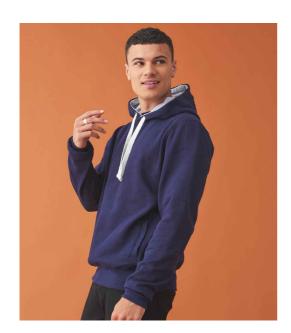

#### JH100 Just Hoods

AWDis Chunky Hoodie

Sizes: XS - XXL

Material: 80% ringspun cotton/20% polyester.\*

Weight: 400 gsm

## **Features**

- Soft cotton faced fabric.
- Brushed back fleece.
- Drop shoulder style.
- Double fabric hood with heather grey waffle fabric inner.
- Chunky white flat lace drawcord.

- Two front pockets.
- Deep ribbed cuffs and hem.
- Overlock stitching detail.
- · Tear out label.