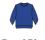

#### JH093 Just Hoods

**AWDis Washed Sweatshirt** 

Sizes: XS - 3XL

Material: 55% ringspun cotton/45% polyester.

Weight: 280 gsm

# **Features**

- Soft cotton faced fabric.
- Brushed back fleece.
- Washed effect.
- Drop shoulder style.
- Fashion fit.

- Ribbed collar, cuffs and hem.
- Taped neck.
- Twin needle stitching.
- Due to the washing process each garment is unique.

Jet Blac

AICHE WIII

e New French Nav

Royal Blue

Sapphire Blue

Purple

Charco

Fire Re