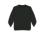

#### JH093 Just Hoods

**AWDis Washed Sweatshirt** 

Sizes: XS - 3XL

Material: 55% ringspun cotton/45% polyester.

Weight: 280 gsm

# **Features**

- Soft cotton faced fabric.
- Brushed back fleece.
- Washed effect.
- Drop shoulder style.
- Fashion fit.

- Ribbed collar, cuffs and hem.
- Taped neck.
- Twin needle stitching.
- Due to the washing process each garment is unique.

Jet Blac

AICHE WIII

e New French Nav

Royal Blue

Sapphire Blue

Purple

Charco

Fire Re