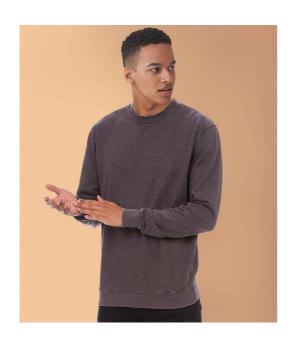

#### JH093 Just Hoods

**AWDis Washed Sweatshirt** 

Sizes: XS - 3XL

Material: 55% ringspun cotton/45% polyester.

Weight: 280 gsm

# **Features**

- Soft cotton faced fabric.
- Brushed back fleece.
- Washed effect.
- Drop shoulder style.
- Fashion fit.

- Ribbed collar, cuffs and hem.
- Taped neck.
- Twin needle stitching.
- Due to the washing process each garment is unique.