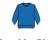

#### JH093 Just Hoods

**AWDis Washed Sweatshirt** 

Sizes: XS - 3XL

Material: 55% ringspun cotton/45% polyester.

Weight: 280 gsm

# **Features**

- Soft cotton faced fabric.
- Brushed back fleece.
- Washed effect.
- Drop shoulder style.
- Fashion fit.

- Ribbed collar, cuffs and hem.
- Taped neck.
- Twin needle stitching.
- Due to the washing process each garment is unique.

Jet Blac

AICHE WIII

e New French Nav

Royal Blue

Sapphire Blue

Purple

Charco

Fire Re