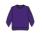

#### JH093 Just Hoods

**AWDis Washed Sweatshirt** 

Sizes: XS - 3XL

Material: 55% ringspun cotton/45% polyester.

Weight: 280 gsm

# **Features**

- Soft cotton faced fabric.
- Brushed back fleece.
- Washed effect.
- Drop shoulder style.
- Fashion fit.

- Ribbed collar, cuffs and hem.
- Taped neck.
- Twin needle stitching.
- Due to the washing process each garment is unique.

Jet Blac

AICHE WIII

e New French Nav

Royal Blue

Sapphire Blue

Purple

Charco

Fire Re