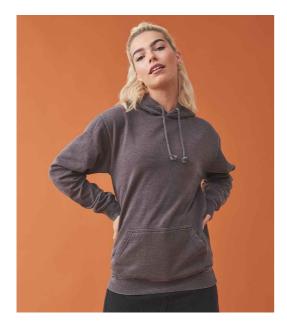

# **JH090 Just Hoods** AWDis Washed Hoodie

Sizes: Material: Weight: XS - 3XL 55% ringspun cotton/45% polyester. 280 gsm

### Features

- Soft cotton faced fabric.
- Brushed back fleece.
- Washed effect.
- Drop shoulder style.
- Double fabric hood with drawcord.
- Front pouch pocket.
- Ribbed cuffs and hem.
- Twin needle stitching.
- Due to the washing process each garment is unique.