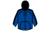

## **Just Hoods**

**ALLEDI** 

## JH066 Just Hoods

AWDis Contrast Sports Polyester Zoodie

Sizes: S - 3XL

Material: 100% polyester.

Weight: 200 gsm

# **Features**

• Brushed back fleece.

• Raglan sleeves.

• Three panel hood with contrast lining and drawcord.

• Full length contrast plastic zip.

- Contrast stripe on shoulders and sleeves.
- Front pouch pockets.
- Twin needle stitching.
- Tear out label.













Royal Blue/Jet Black

Steel Grey/Jet Black

Fire Red/Jet Black

#### Size conversions

|                 | S  | М  | L  | XL | XXL | 3XL |
|-----------------|----|----|----|----|-----|-----|
| Size:           | S  | М  | L  | XL | XXL | 3XL |
| Chest (to fit): | 36 | 40 | 44 | 48 | 52  | 56  |

## **Product notices**

Manufacturer code: JH066

Commodity Code: **61103091**Country of origin: **Bangladesh** 

Colour representation is only as accurate as the web design process allows.