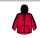

## **Just Hoods**

**ALLEDI** 

## JH066 Just Hoods

AWDis Contrast Sports Polyester Zoodie

Sizes: S - 3XL

Material: 100% polyester.

Weight: 200 gsm

# **Features**

• Brushed back fleece.

• Raglan sleeves.

• Three panel hood with contrast lining and drawcord.

• Full length contrast plastic zip.

- Contrast stripe on shoulders and sleeves.
- Front pouch pockets.
- Twin needle stitching.
- Tear out label.













Royal Blue/Jet Black

Steel Grey/Jet Black

Fire Red/Jet Black

#### Size conversions

|                 | S  | М  | L  | XL | XXL | 3XL |
|-----------------|----|----|----|----|-----|-----|
| Size:           | S  | М  | L  | XL | XXL | 3XL |
| Chest (to fit): | 36 | 40 | 44 | 48 | 52  | 56  |

## **Product notices**

Manufacturer code: JH066

Commodity Code: **61103091**Country of origin: **Bangladesh** 

Colour representation is only as accurate as the web design process allows.