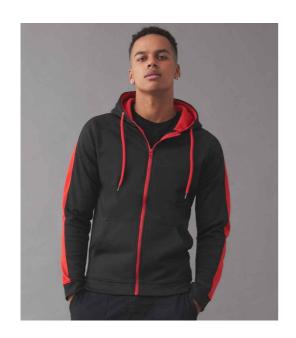

## JH066 Just Hoods

AWDis Contrast Sports Polyester Zoodie

Sizes: S - 3XL

Material: 100% polyester.

Weight: 200 gsm

# **Features**

• Brushed back fleece.

• Raglan sleeves.

• Three panel hood with contrast lining and drawcord.

• Full length contrast plastic zip.

- Contrast stripe on shoulders and sleeves.
- Front pouch pockets.
- Twin needle stitching.
- Tear out label.