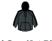

## **Just Hoods**

**ALLEDI** 

## JH066 Just Hoods

AWDis Contrast Sports Polyester Zoodie

Sizes: S - 3XL

Material: 100% polyester.

Weight: 200 gsm

# **Features**

• Brushed back fleece.

• Raglan sleeves.

• Three panel hood with contrast lining and drawcord.

• Full length contrast plastic zip.

- Contrast stripe on shoulders and sleeves.
- Front pouch pockets.
- Twin needle stitching.
- Tear out label.













Royal Blue/Jet Black

Steel Grey/Jet Black

Fire Red/Jet Black

#### Size conversions

|                 | S  | М  | L  | XL | XXL | 3XL |
|-----------------|----|----|----|----|-----|-----|
| Size:           | S  | М  | L  | XL | XXL | 3XL |
| Chest (to fit): | 36 | 40 | 44 | 48 | 52  | 56  |

## **Product notices**

Manufacturer code: JH066

Commodity Code: **61103091**Country of origin: **Bangladesh** 

Colour representation is only as accurate as the web design process allows.