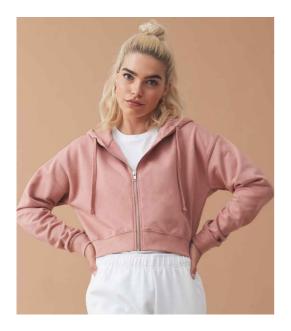

## Just Hoods ALDB

JH065 Just Hoods AWDis Ladies Cropped Zoodie

| Sizes:   |
|----------|
| Material |
| Weight:  |

XXS - XL 80% ringspun cotton/20% polyester.\* I: 280 gsm

## **Features**

- Soft cotton faced fabric.
- Brushed back fleece. •
- Drop shoulder style. •
- Ladies relaxed fit. •
- Double fabric hood with flat lace drawcord.
- Full length metal YKK zip.
- Cropped length.
- Ribbed cuffs and hem.
- Twin needle stitching.
- Tear out label.

| Deep Black       | Arctic White | Dusty Green | He | eather Grey | Du | asty Pink |  |  |
|------------------|--------------|-------------|----|-------------|----|-----------|--|--|
| Size conversions |              |             |    |             |    |           |  |  |
|                  | XXS          | XS          | S  | М           | L  | XL        |  |  |
| Size:            | XXS          | XS          | S  | Μ           | L  | XL        |  |  |
| Ladies size:     | 6            | 8           | 10 | 12          | 14 | 16        |  |  |